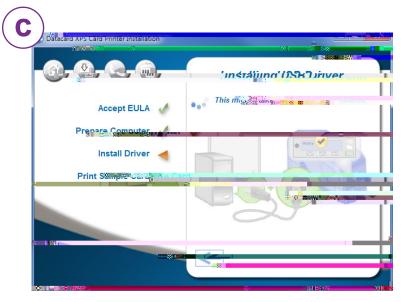

# Install The Card Printer Driver (cont.) USB Printer

## Install The Card Printer Driver (cont.) USB Printer