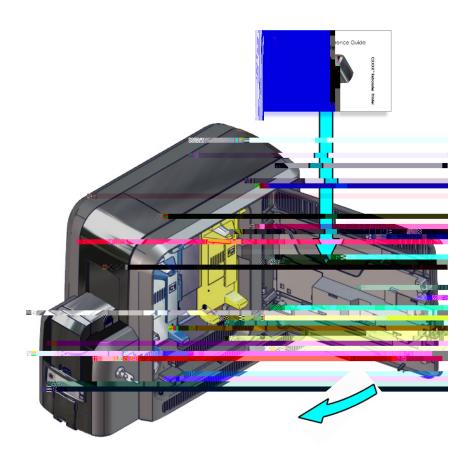

Installat on and Administrator's Guide.* 

### Unpack the Printer



## 2 Secure the Printer (Optional)













## 3 Install the Optional Multi-Hopper

1. Unpack the mult -hopper.



#### Install the Opt onal Mult -Hopper (cont.)

2. Prepare the mult -hopper.



Save the restraining pins af er removing them from the mult - hopper. They are required if you need to repackage and return the mult -hopper for service.



#### Install the Opt onal Mult -Hopper (cont.)

3. Assemble the mult -hopper printer.



## 4

#### Plug In and Power On the Printer



























## 6 Install the Ink Ribbon









#### Install the Ink Ribbon (cont.)





## 8 Install the Retransfer Film









#### Install the Retransfer Film (cont.)











## 9

#### Store the User Reference Guide



10

#### **Load Cards**

- "Single-Hopper Printer"
- "Mult -Hopper Printer" on page 18

#### Single-Hopper Printer















#### Load Cards (cont.)



- 4. Press the cartridge release but on at the top of the cartridge and open the cartridge door.
- 5. Lif the card weight to the top of the cartridge and pull it forward unt lit locks in posit on.
- 6. Load the cards into the cartridge.
- 7. Close the cartridge door to release the card weight so that it rests on top of the cards.



- 8. Repeat for each input hopper cartridge.
- 9. Return all locks to the locked posit on when finished.

## 



#### Install The Card Printer Driver (cont.)





#### Cont nue with:

- "USB Printer" on page 22 -OR-
- "Network Printer" on page 24

# Install The Card Printer Driver (cont.) USB Printer