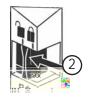

## 3 Install the Optional Multi-Hopper

1. Unpack the mult -hopper.

#### Install the Opt onal Mult -Hopper (cont.)

2. Prepare the mult -hopper.

Save the restraining pins af er removing them from the mult - hopper. They are required if you need to repackage and return the mult -hopper for service.

#### Install the Opt onal Mult -Hopper (cont.)

3. Assemble the mult -hopper printer.