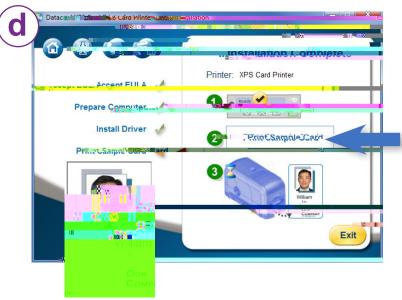

# Install The Card Printer Driver (cont.) Network Printer

# Install The Card Printer Driver (cont.) Network Printer

f

. \_