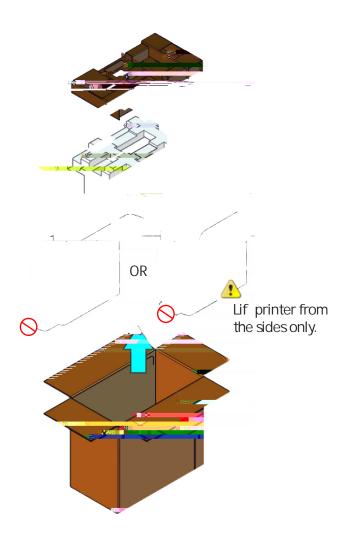

## ., I II. II G.,

# **Entrust Artista® CR805 Retransfer Card Printer**



For detailed installat on instruct ons, refer to the *CR805 Retransfer Card Printer Installat on and Administrator's Guide.* 

### Unpack the Printer



## 2 Secure the Printer (Optional)













## 3 Install the Optional Multi-Hopper

1. Unpack the mult -hopper.



#### Install the Opt onal Mult -Hopper (cont.)

2. Prepare the mult -hopper.



Save the restraining pins af er removing them from the mult - hopper. They are required if you need to repackage and return the mult -hopper for service.



#### Install the Opt onal Mult -Hopper (cont.)

3. Assemble the mult -hopper printer.



## 4

#### Plug In and Power On the Printer



























## 6 Install the Ink Ribbon









#### Install the Ink Ribbon (cont.)





## 8 Install the Retransfer Film









#### Install the Retransfer Film (cont.)











## 9

#### Store the User Reference Guide



10

#### **Load Cards**

- "Single-Hopper Printer"
- "Mult -Hoppe