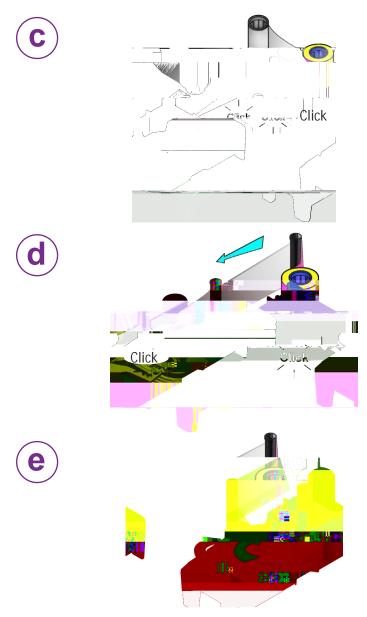

## 6 Install the Ink Ribbon

#### Install the Ink Ribbon (cont.)

## 8 Install the Retransfer Film

#### Install the Retransfer Film (cont.)