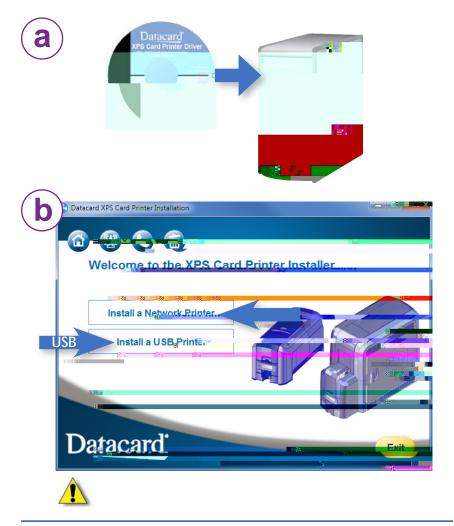

#### Install The Card Printer Driver (cont.)

#### Cont nue with:

- "USB Printer" on page 22 -OR-
- "Network Printer" on page 24

# Install The Card Printer Driver (cont.) USB Printer

## Install The Card Printer Driver (cont.) USB Printer