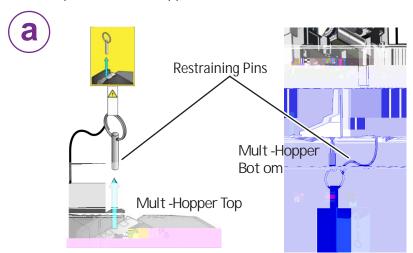

## 3 Install the Optional Multi-Hopper

1. Unpack the mult -hopper.

#### Install the Opt onal Mult -Hopper (cont.)

2. Prepare the mult -hopper.

Save the restraining pins af er removing them from the mult - hopper. They are required if you need to repackage and return the mult -hopper for service.

#### Install the Opt onal Mult -Hopper (cont.)

3. Assemble the mult -hopper printer.