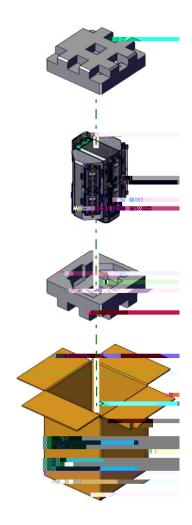

## 3 Install the Optional Multi-Hopper

1. Unpack the mult -hopper.

#### Install the Opt onal Mult -Hopper (cont.)

2. Prepare the mult -hopper.

Save the restraining pins af er removing them from the mult - hopper. They are required if you need to repackage and return the mult -hopper for service.

#### Install the Opt onal Mult -Hopper (cont.)

3. Assemble the mult -hopper printer.