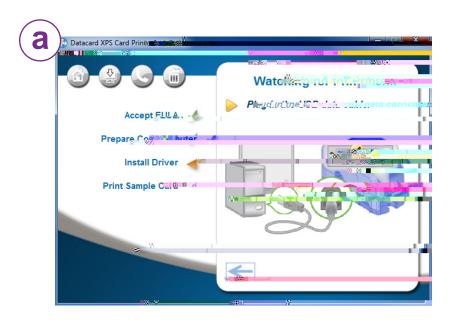

#### Install The Card Printer Driver (cont.)

#### Cont nue with:

- "USB Printer" on page 22 -OR-
- "Network Printer" on page 24