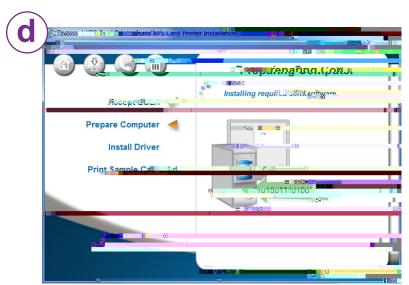

#### Install The Card Printer Driver (cont.)

#### Cont nue with:

- "USB Printer" on page 22 -OR-
- "Network Printer" on page 24