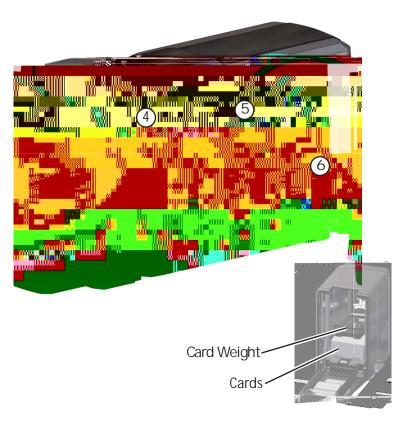

#### **Load Cards**

- "Single-Hopper Printer"
- "Mult -Hopper Printer" on page 18

#### Single-Hopper Printer

#### Load Cards (cont.)

- 4. Press the cartridge release but on at the top of the cartridge and open the cartridge door.
- 5. Lif the card weight to the top of the cartridge and pull it forward unt lit locks in posit on.
- 6. Load the cards into the cartridge.
- 7. Close the cartridge door to release the card weight so that it rests on top of the cards.

- 8. Repeat for each input hopper cartridge.
- 9. Return all locks to the locked posit on when finished.