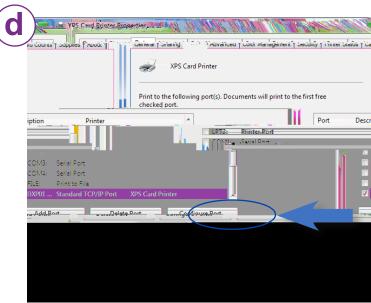

# Install The Card Printer Driver (cont.) Network Printer

# Install The Card Printer Driver (cont.) Network Printer

f

. \_