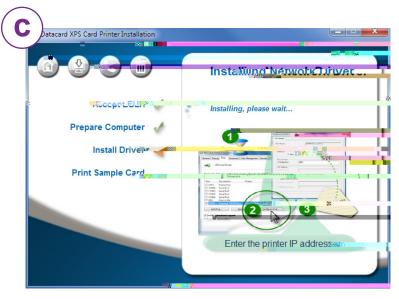

# Install The Card Printer Driver (cont.) Network Printer

# Install The Card Printer Driver (cont.) Network Printer

f

. \_