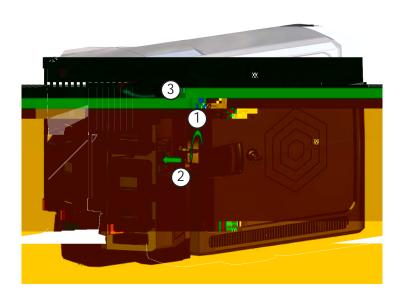

stall the Optional Multi-Hopper

1. Unpack the mult -hopper.



#### Install the Opt onal Mult -Hopper (cont.)

2. Prepare the mult -hopper.



Save the restraining pins af er removing them from the mult - hopper. They are required if you need to repackage and return the mult -hopper for service.



#### Install the Opt onal Mult -Hopper (cont.)

3. Assemble the mult -hopper printer.



## 4

#### Plug In and Power On the Printer



























## 6 Install the Ink Ribbon









#### Install the Ink Ribbon (cont.)





## 8 Install the Retransfer Film









#### Install the Retransfer Film (cont.)











## 9

#### Store the User Reference Guide



10

#### **Load Cards**

- "Single-Hopper Printer"
- "Mult -Hopper Printer" on page 18

#### Single-Hopper Printer















#### Load Cards (cont.)



- 4. Press the cartridge release but on at the top of the cartridge and open the cartridge door.
- 5. Lif the card weight to the top of the cartridge and pull it forward unt lit locks in posit on.
- 6. Load the cards into the cartridge.
- 7. Close the cartridge door to release the card weight so that it rests on top of the cards.



- 8. Repeat for each input hopper cartridge.
- 9. Return all locks to the locked posit on when finished.

## 



#### Install The Card Printer Driver (cont.)





#### Cont nue with:

- "USB Printer" on page 22 -OR-
- "Network Printer" on page 24

# Install The Card Printer Driver (cont.) USB Printer





## Install The Card Printer Driver (cont.) USB Printer





# Install The Card Printer Driver (cont.) Network Printer